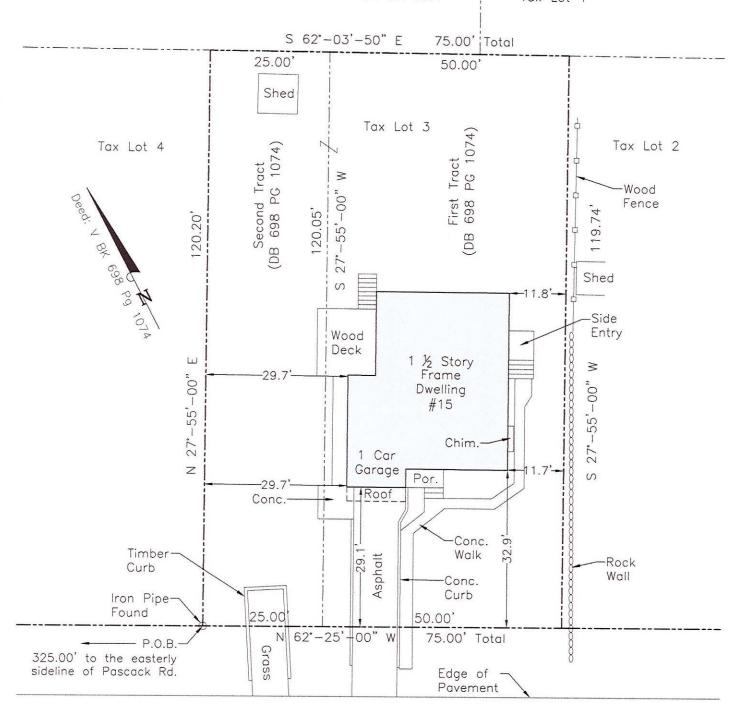

References:

- KNOWN AND DESIGNATED as Lot 3 in Block 2506 as shown on the current Tax Assessment Map of the Borough of Woodcliff Lake, Bergen County, New Jersey. Deed: V BK 698 PG 1074.

Notes:

- This survey is for title purpose only.

  Unless otherwise noted, sub—surface utilities such as pipes, wires, tanks, wells and any other service utilities have not been mapped or shown.

Property subject to easements and restrictions of record and findings of a current title report.

Property corners have not been set pursuant to N.J.A.C. 13:40-5.2

Tax Lot 8.01

Tax Lot 1

Franklin Street (50' Wide)

This Survey is certified to:

Gerald A. Barbara and Karen Barbara, husband and wife

NRT Title Agency, LLC (NRT54108)

Chicago Title Insurance Company

D'Angelo & D'Angelo, Dana M. D'Angelo, Esq.

Eagle Home Mortgage, its successors and/or assigns

as their interests may appear

20 20 feet

51 Laurel Avenue, Dumont, NJ 07628 Phone: (201) 403-5801 Fax: (201) 244-6163

www.schmidtsurveying.weebly.com Certificate of Authorization No. 24GA28182800

Andrew A. Schmidt

NJ Professional Land Surveyor No. 24GS04330100

Survey of Property Tax Lot 3 - Block 2506 15 Franklin Street Borough of Woodcliff Lake Bergen County, New Jersey